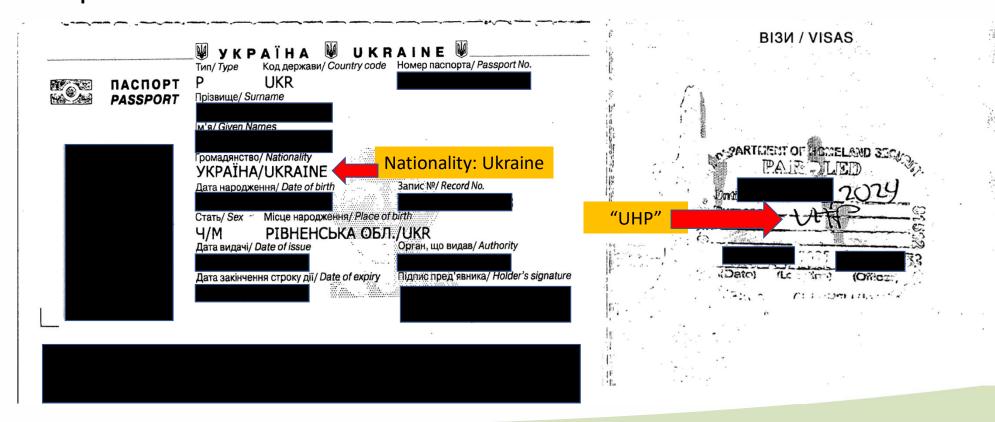

# Ukrainian Humanitarian Parolees (Citizens and Nationals of Ukraine) – Types of Documentation

- Form I-94 noting humanitarian parole (per INA section 212(d)(5)(A))
- Foreign passport with DHS/CBP admission stamp noting "DT"
- Foreign Passport with DHS/CBP admission stamp noting "Uniting for Ukraine" or "U4U"
- Foreign Passport with DHS/CBP admission stamp noting Ukrainian Humanitarian Parolee or "UHP"
- Form I-765 Employment Authorization Document (EAD) Receipt Notice with Code C11
- Form I-766 EAD with Code C11

# Ukrainian Humanitarian Parolees – Passport with UHP

### Ukrainian Humanitarian Parolees – I-94 with Code UHP