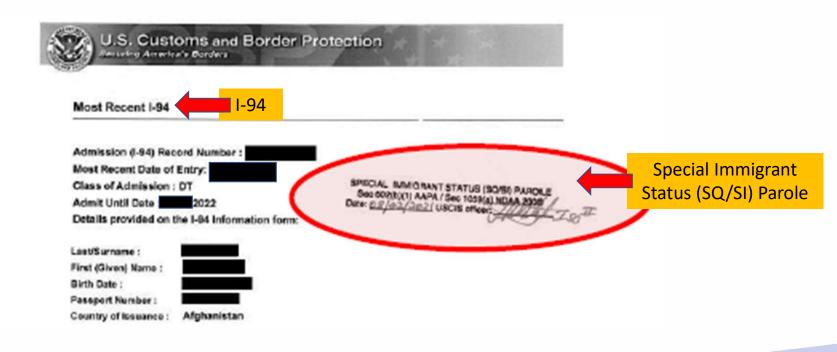

#### Afghan SI/SQ Parolees – Types of Documentation

- Form I-94 noting SI or SQ parole (per section 602(B)(1) AAPA/Sec 1059(a) NDAA 2006)
- Form I-765 Employment Authorization Document (EAD) receipt notice with code C11
- Form I-766 EAD with code C11

#### Afghan SI/SQ Parolees – I-94 noting SI or SQ Parole

Afghan Humanitarian Parolee – Types of Documentation (EAD Receipt Notice with Code C11)