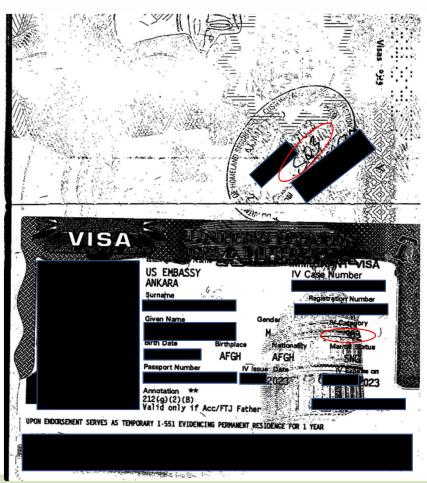

#### Afghan SI CPR – Types of Documentation

- Foreign passport with Machine Readable Immigrant Visa (MRIV) with code CQ1, CQ2, or CQ3
- Foreign passport with DHS/CBP admission stamp with Immigrant Visa (IV) category CQ1, CQ2, or CQ3
- DHS Form I-551 with IV code category CQ1, CQ2, or CQ3
- DHS/CBP Temporary Form I-551 Alien Documentation Identification and Telecommunication (ADIT) Stamp
- DHS/USCIS Temporary Form I-551 ADIT Stamp
- Form I-765 Employment Authorization Document (EAD) receipt notice with code C11
- Form I-766 EAD with code C11

#### Afghan SI CPR – Temporary I-551 in Passport

Temporary I-551 Stamp - Sample 1

Temporary I-551 Stamp - Sample 2

"Upon endorsement, serves as temporary I-551 evidencing permanent residency"