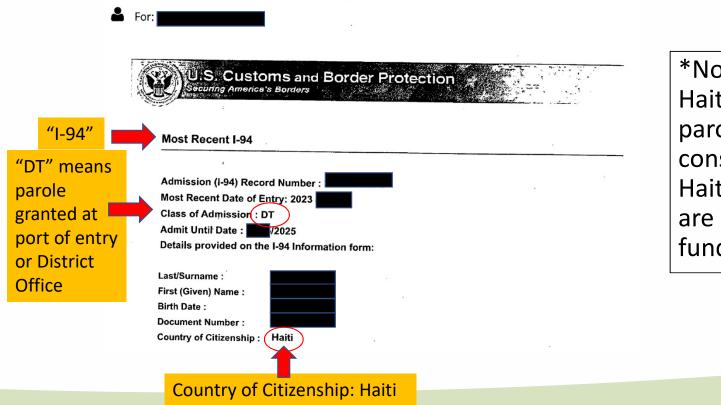

## Cuban Haitian Entrants – Types of Documentation (Electronic I-94)

\*Note: Cubans and Haitians with expired parole are still considered Cuban-Haitian Entrants and are eligible for ORIA-funded programs