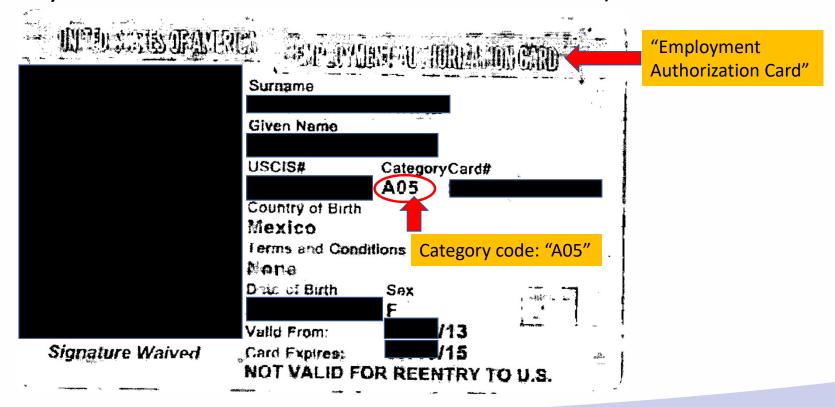

### Asylees – Types of Documentation

- I-94 with admission code AS-1, AS-2, or AS-3 or references §208 of the Immigration and Nationality Act (INA)
- I-766 Employment Authorization Document (EAD) with code A05
- Order of the Immigration Judge Granting Asylum under §208 of the INA
- Asylum Approval Letter from a USCIS Asylum Office
- DHS Form I-571 (also known as Refugee Travel Document)
- Written decision from the Board of Immigration Appeals (BIA)
- I-730 Approval Letter (for derivatives)
- Visa 92 (or V-92) on the I-94 Arrival/departure record

## Asylees – Types of Documentation (Employment Authorization Document)