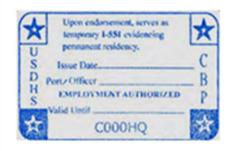

#### Afghan SI CPR – Temporary I-551 in Passport

Temporary I-551 Stamp - Sample 1

Temporary I-551 Stamp - Sample 2

"Upon endorsement, serves as temporary I-551 evidencing permanent residency"