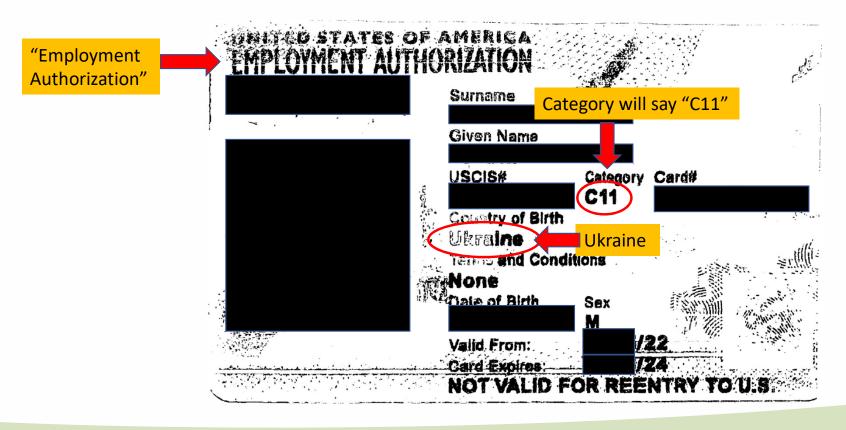

# Ukrainian Humanitarian Parolees (Citizens and Nationals of Ukraine) – Types of Documentation

- Form I-94 noting humanitarian parole (per INA section 212(d)(5)(A))
- Foreign passport with DHS/CBP admission stamp noting "DT"
- Foreign Passport with DHS/CBP admission stamp noting "Uniting for Ukraine" or "U4U"
- Foreign Passport with DHS/CBP admission stamp noting Ukrainian Humanitarian Parolee or "UHP"
- Form I-765 Employment Authorization Document (EAD) Receipt Notice with Code C11
- Form I-766 EAD with Code C11

# Ukrainian Humanitarian Parolees – I-765 EAD Receipt Notice with Code C11

## Ukrainian Humanitarian Parolees – I-766 EAD with Code C11