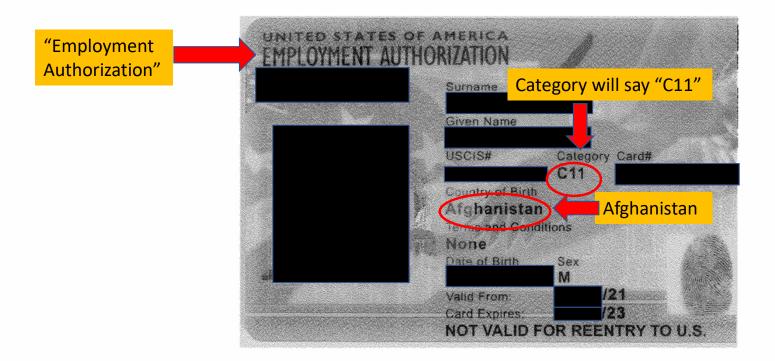

#### Afghan SI/SQ Parolees – Types of Documentation

- Form I-94 noting SI or SQ parole (per section 602(B)(1) AAPA/Sec 1059(a) NDAA 2006)
- Form I-765 Employment Authorization Document (EAD) receipt notice with code C11
- Form I-766 EAD with code C11

## Afghan Humanitarian Parolee – Types of Documentation (EAD with Code C11)