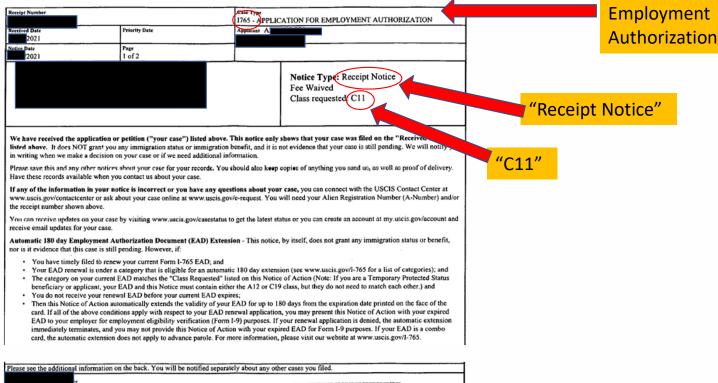

#### Afghan SI/SQ Parolees – Types of Documentation

- Form I-94 noting SI or SQ parole (per section 602(B)(1) AAPA/Sec 1059(a) NDAA 2006)
- Form I-765 Employment Authorization Document (EAD) receipt notice with code C11
- Form I-766 EAD with code C11

#### Afghan SI/SQ Parolees – I-94 noting SI or SQ Parole

Afghan Humanitarian Parolee – Types of Documentation (EAD Receipt Notice with Code C11)