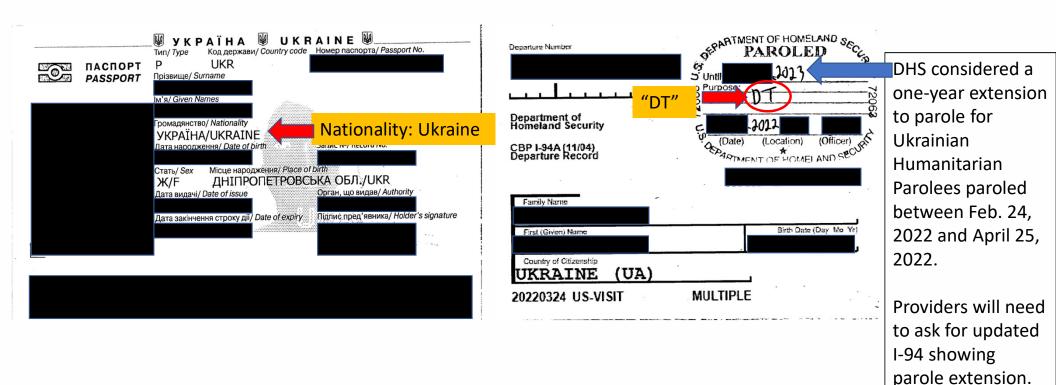

# Ukrainian Humanitarian Parolees (Citizens and Nationals of Ukraine) – Types of Documentation

- Form I-94 noting humanitarian parole (per INA section 212(d)(5)(A))
- Foreign passport with DHS/CBP admission stamp noting "DT"
- Foreign Passport with DHS/CBP admission stamp noting "Uniting for Ukraine" or "U4U"
- Foreign Passport with DHS/CBP admission stamp noting Ukrainian Humanitarian Parolee or "UHP"
- Form I-765 Employment Authorization Document (EAD) Receipt Notice with Code C11
- Form I-766 EAD with Code C11

#### Ukrainian Humanitarian Parolees – I-94 with "DT"

### Ukrainian Humanitarian Parolees – I-94 with "DT" Showing Parole Extension