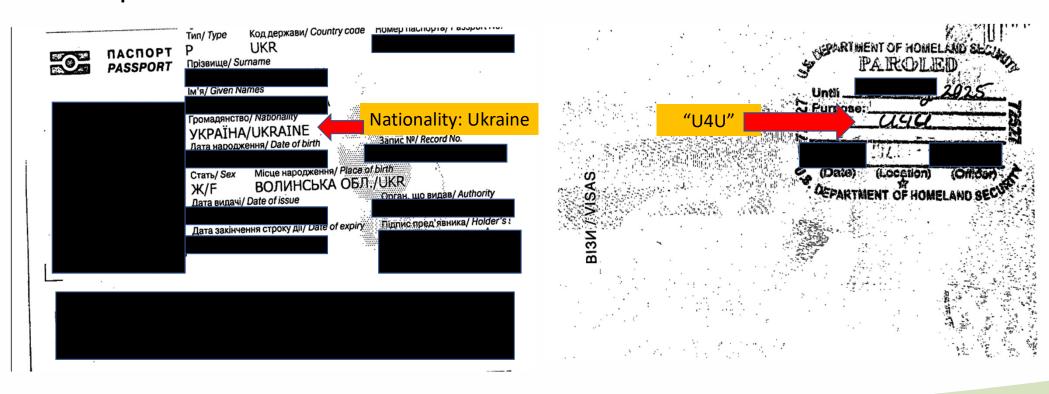

# Ukrainian Humanitarian Parolees (Citizens and Nationals of Ukraine) – Types of Documentation

- Form I-94 noting humanitarian parole (per INA section 212(d)(5)(A))
- Foreign passport with DHS/CBP admission stamp noting "DT"
- Foreign Passport with DHS/CBP admission stamp noting "Uniting for Ukraine" or "U4U"
- Foreign Passport with DHS/CBP admission stamp noting Ukrainian Humanitarian Parolee or "UHP"
- Form I-765 Employment Authorization Document (EAD) Receipt Notice with Code C11
- Form I-766 EAD with Code C11

# Ukrainian Humanitarian Parolees – Passport with U4U

# Ukrainian Humanitarian Parolees – Passport with UHP