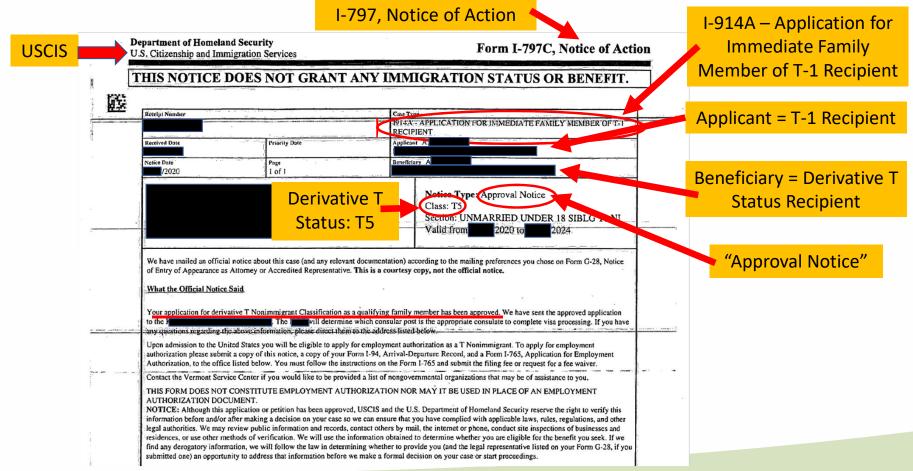

#### Certified Victim of Human Trafficking

- From Administration for Children & Families (ACF) Office on Trafficking in Persons (OTIP):
  - Certification Letter (for adults),
  - Eligibility Letter (for minors), or
  - Interim Assistance Letter
- For derivatives:
  - I-797, Notice of Approval of action of derivative T status of T-2, T-3, T-4, T-5, or T-6
  - Passport or I-94 Arrival Record noting T-2, T-3, T-4, T-5, or T-6 visa status

Note: T-3 visa is for children and T-5 visa is for unmarried siblings under age 18 of T-1 visa recipient

#### Certified Victim of Trafficking (Notice of Action)