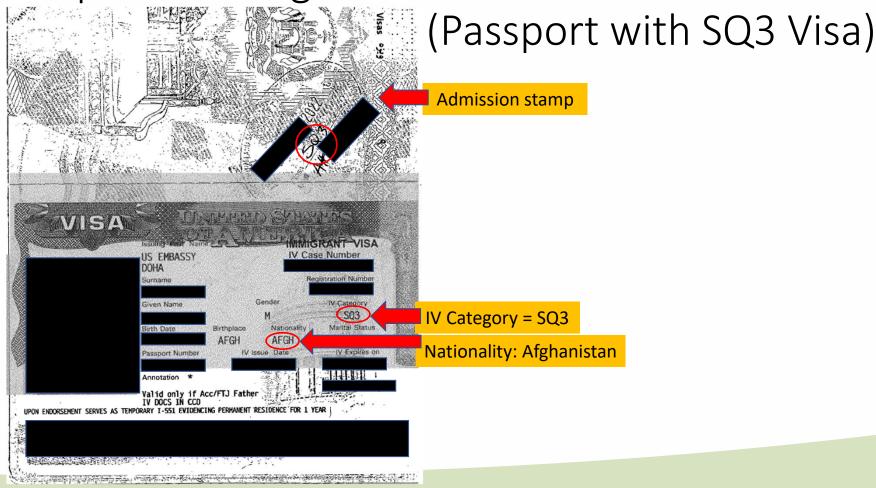

#### Iraqi & Afghan Special Immigrants – Types of Documentation

- Iraqi or Afghan passport with visa stamp noting Immigrant Visa (IV) category
  - SI1 or SQ1 (Principal Applicant)
  - SI2 or SQ2 (Spouse of Principal Applicant)
  - SI3 or SQ3 (unmarried child under 21 years of age)

#### **AND**

- DHS stamp or notation on passport or I-94 showing date of admission
- DHS Form I-551 (permanent resident card or "green card") with an IV code for category:
  - SI6 or SQ6 (Adjustment Principal)
  - SI7 or SQ7 (Adjustment Spouse of SQ6)
  - SI8 or SQ8 (Adjustment Child of SQ6)

### Iraqi & Afghan Special Immigrants – Types of Documentation (Continued)

- Foreign Passport with Machine Readable Immigrant Visa (MRIV)
- DHS/CBP temporary Form I-551 Alien Documentation Identification and Telecommunication (ADIT) stamp
- DHS/USCIS temporary Form I-551 ADIT stamp
- Form I-765 Employment Authorization Document (EAD) receipt notice with code SQ1, SQ2, SQ3, SQ6, SQ7, or SQ8
  - Note: Children will have code SQ3 or SQ8
- Form I-766 EAD with code SQ1, SQ2, SQ3, SQ6, SQ7, or SQ8
  - Note: Children will have code SQ3 or SQ8

#### Afghan Special Immigrant Documentation