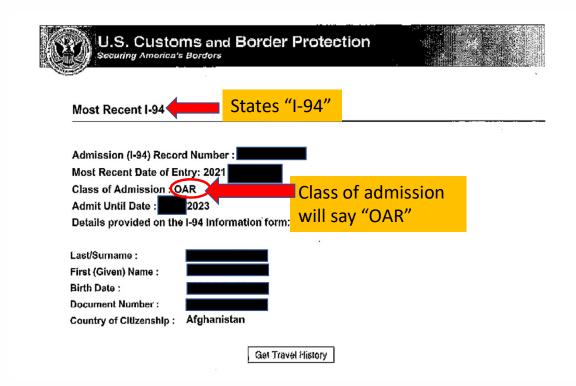

#### Afghan Humanitarian Parolee – Types of Documentation

- Form I-94 with code of admission of "OAR, "OAW," "PAR," "DT," "PAROLED" or Humanitarian Parole (per INA section 212(d)(5)(A))
  - *Note:* If an Afghan client produces an I-94 with an admission code not noted above, please contact ORIA to determine eligibility.
- Foreign passport with DHS/CBP admission stamp of one of the admission codes above
- Interim Notice Authorizing Parole (INAP), noting parole under INA 212(d)(5)(A)
- Foreign I-765 Employment Authorization Document (EAD) receipt notice with code C11
- I-766 EAD with code C11

## Afghan Humanitarian Parolee – Types of Documentation (I-94 with OAR Class of Admission)