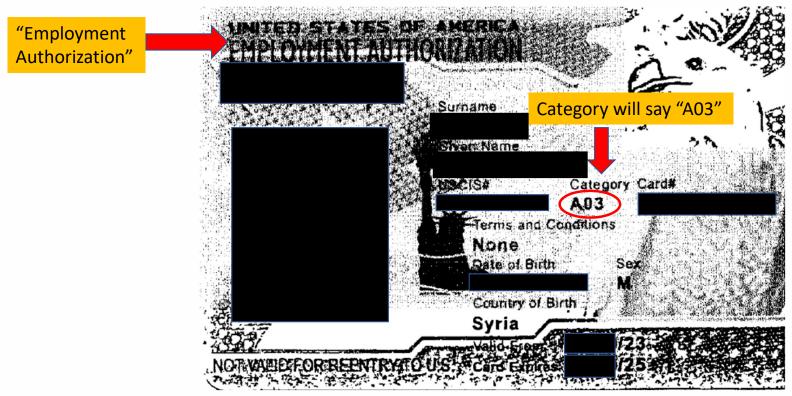

### Refugees – Types of Documentation

- Form I-94
  - Admission code: RE-1, RE-2, RE-3, RE-4, or RE-5; or
  - Notes that the individual has been admitted under Section 207 of the Immigration and Nationality Act
- I-766 Employment Authorization Document (EAD) with code A03
- DHS Form I-571 (also known as Refugee Travel Document)
- I-730 Approval Letter (for derivatives)
- Visa 93 (or V-93) on the I-94 Arrival/Departure Card

## Refugees – Types of Documentation (Employment Authorization Document)