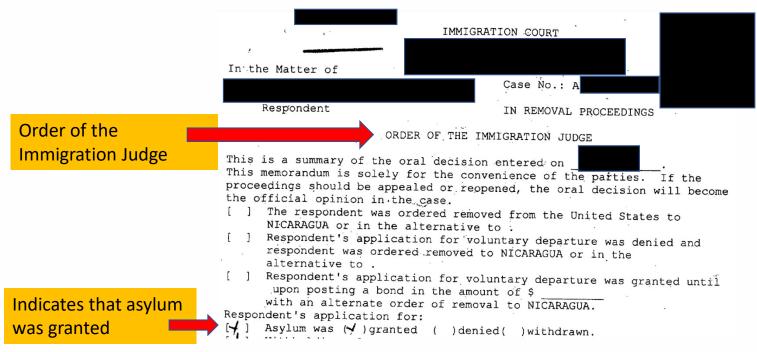

## Asylees – Types of Documentation (Order of an Immigration Judge Granting Asylum)

## Asylees – Types of Documentation (Order of an Immigration Judge Granting Asylum)

- If DHS waives its right to appeal the grant of asylum, Immigration Judge Order is proof of asylee status
- If DHS has reserved its right to appeal the grant of asylum
  - Immigration Judge Order will not serve, on its own, as proof of asylee status
  - If DHS has appealed the case within 30 days from the date on the Immigration Judge Order, the individual is not yet an asylee and is not eligible for benefits
  - If DHS has not appealed the case and 30 days have passed since the date on the Immigration Judge Order, the individual is an asylee and eligible for benefits