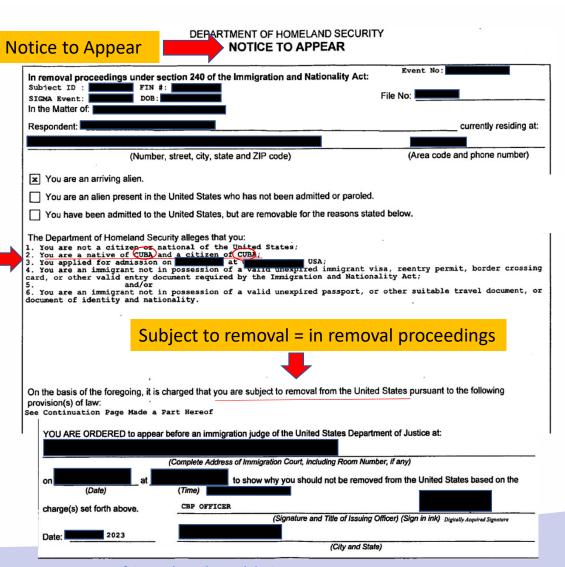

Cuban Haitian
Entrants —
Types of
Documentation
(Notice to
Appear)

Native and citizen of Cuba

Cuban Haitian
Entrants —
Types of
Documentation
(Notice to
Appear)

Native and citizen of Haiti

DERARTMENT OF HOMELAND SECURITY **Notice to Appear** NOTICE TO APPEAR Event No In removal proceedings under section 240 of the Immigration and Nationality Act: Subject ID SIGMA Event: In the Matter of: Respondent: currently residing at: (Number, street, city, state and ZIP code) (Area code and phone number) x You are an arriving alien. You are an alien present in the United States who has not been admitted or paroled. You have been admitted to the United States, but are removable for the reasons stated below. The Department of Homeland Security alleges that you: 1. You are not a citizen or national of the United States; 2. You are a native of HAITI and a citizen of (HAITI)

3. You are an immigrant not in possession of a valid unexpired immigrant visa, reentry permit, border crossing card, or other valid entry document required by the Immigration and Nationality Act;

4. On you applied for admission into the United States at the Port of Entry in Subject to removal = in removal proceedings On the basis of the foregoing, it is charged that you are subject to removal from the United States pursuant to the following provision(s) of law: See Continuation Page Made a Part Hereof YOU ARE ORDERED to appear before an immigration judge of the United States Department of Justice at: (Complete Address of Immigration Court, including Room Number, if any) to show why you should not be removed from the United States based on the CBP OFFICER charge(s) set forth above. (Signature and Title of Issuing Officer) (Sign in Ink) Digitally Acquired Signature (City and State)