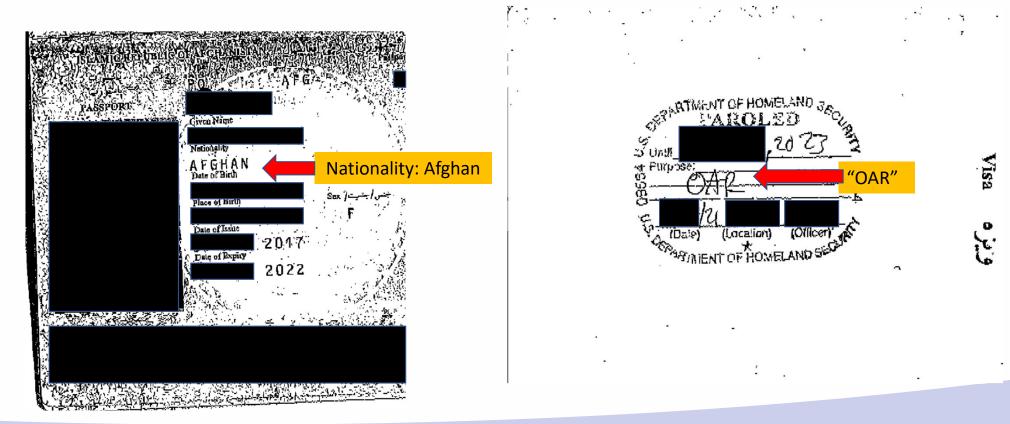

#### Afghan Humanitarian Parolee – Types of Documentation

- Form I-94 with code of admission of "OAR, "OAW," "PAR," "DT," "PAROLED" or Humanitarian Parole (per INA section 212(d)(5)(A))
  - *Note:* If an Afghan client produces an I-94 with an admission code not noted above, please contact ORIA to determine eligibility.
- Foreign passport with DHS/CBP admission stamp of one of the admission codes above
- Interim Notice Authorizing Parole (INAP), noting parole under INA 212(d)(5)(A)
- Foreign I-765 Employment Authorization Document (EAD) receipt notice with code C11
- I-766 EAD with code C11

## Afghan Humanitarian Parolee – Types of Documentation (I-94 with OAR Class of Admission)

## Afghan Humanitarian Parolee – Types of Documentation (Passport with OAR Class of Admission)