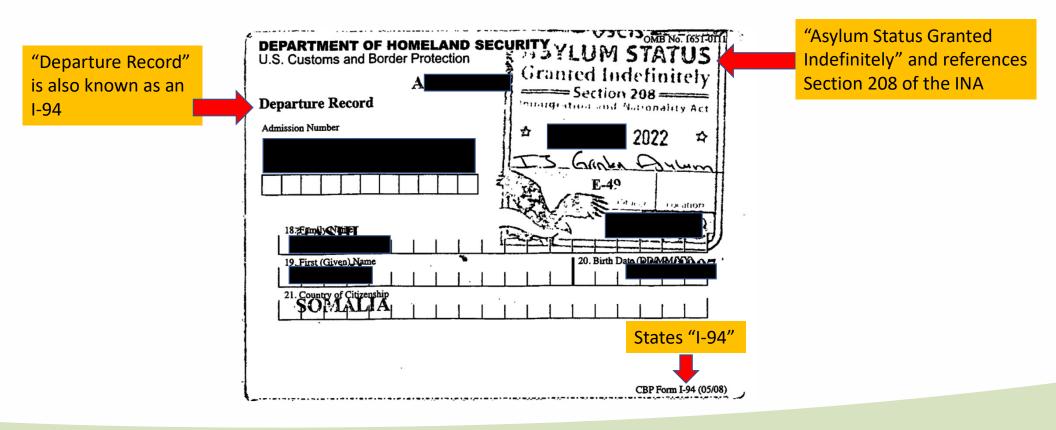

### Asylees – Types of Documentation

- I-94 with admission code AS-1, AS-2, or AS-3 or references §208 of the Immigration and Nationality Act (INA)
- I-766 Employment Authorization Document (EAD) with code A05
- Order of the Immigration Judge Granting Asylum under §208 of the INA
- Asylum Approval Letter from a USCIS Asylum Office
- DHS Form I-571 (also known as Refugee Travel Document)
- Written decision from the Board of Immigration Appeals (BIA)
- I-730 Approval Letter (for derivatives)
- Visa 92 (or V-92) on the I-94 Arrival/departure record

### Asylees - Types of Documentation (I-94)