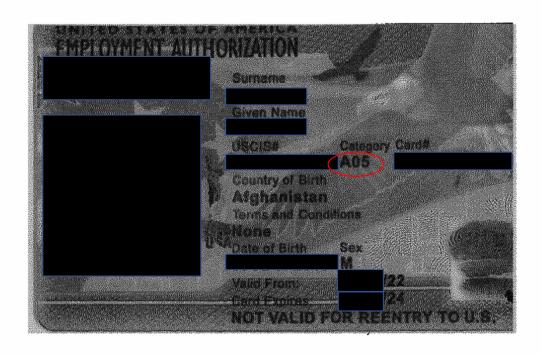

#### Afghan SI/SQ Parolees – Types of Documentation

- Form I-94 noting SI or SQ parole (per section 602(B)(1) AAPA/Sec 1059(a) NDAA 2006)
- Form I-765 Employment Authorization Document (EAD) receipt notice with code C11
- Form I-766 EAD with code C11

#### Afghan SI/SQ Parolees – I-94 noting SI or SQ Parole

Afghan Humanitarian Parolee – Types of Documentation (EAD Receipt Notice with Code C11)

## Afghan Humanitarian Parolee – Types of Documentation (EAD with Code C11)