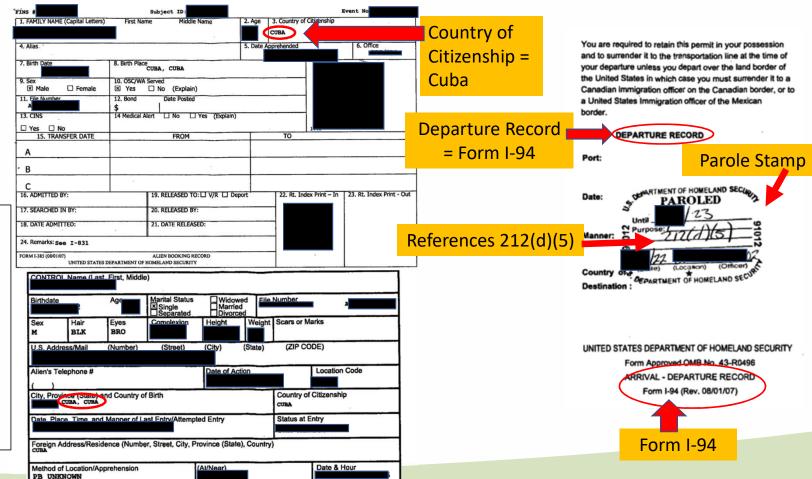

### Refugees – Types of Documentation

- Form I-94
  - Admission code: RE-1, RE-2, RE-3, RE-4, or RE-5; or
  - Notes that the individual has been admitted under Section 207 of the Immigration and Nationality Act
- I-766 Employment Authorization Document (EAD) with code A03
- DHS Form I-571 (also known as Refugee Travel Document)
- I-730 Approval Letter (for derivatives)
- Visa 93 (or V-93) on the I-94 Arrival/Departure Card

## Acceptable documents for Cuban and Haitian Entrants according to 45 CFR § 401.2

- I-94 with stamp showing parole at any time as "Cuban/Haitian Entrant (Status Pending)"; may reference § 212(d)(5)
- I-94 showing parole into the U.S. on or after 4/21/1980 (for Cubans only) or on or after 10/10/1980; may reference § 212(d)(5)
- I-551 with CH6 adjustment code
- Cuban or Haitian passport with §212(d)(5) stamp dated on or after 10/10/1980

Paroled into the U.S., has not acquired any other status under the INA, no final, non-appealable, and legally enforceable order of removal, deportation, or exclusion has been entered

- I-94 (may reference § 212(d)(5), humanitarian parole, or public interest parole)
- I-766 Employment Authorization Document with code A04
- I-766 Employment Authorization Document with code C11