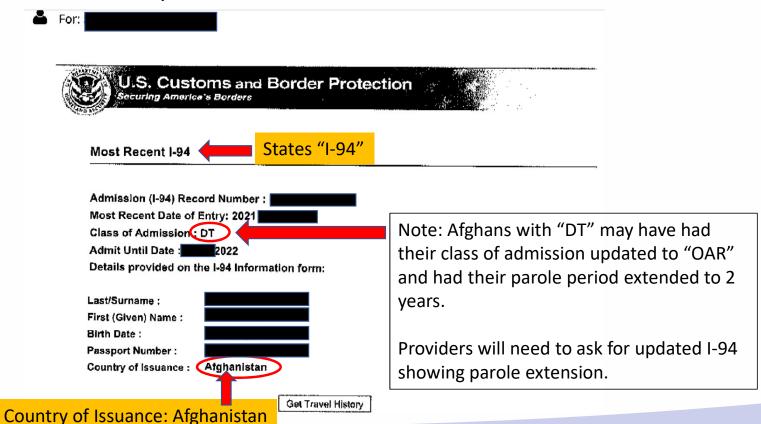

#### Afghan Humanitarian Parolee – Types of Documentation

- Form I-94 with code of admission of "OAR, "OAW," "PAR," "DT," "PAROLED" or Humanitarian Parole (per INA section 212(d)(5)(A))
  - *Note:* If an Afghan client produces an I-94 with an admission code not noted above, please contact ORIA to determine eligibility.
- Foreign passport with DHS/CBP admission stamp of one of the admission codes above
- Interim Notice Authorizing Parole (INAP), noting parole under INA 212(d)(5)(A)
- Foreign I-765 Employment Authorization Document (EAD) receipt notice with code C11
- I-766 EAD with code C11

## Afghan Humanitarian Parolee – Types of Documentation (I-94 with DT)