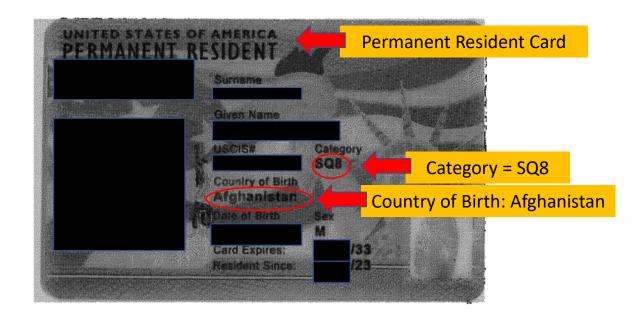

### Afghan Special Immigrant Documentation (Form I-551, also known as Permanent Resident Card)

#### **AND**

- DHS stamp or notation on passport or I-94 showing date of admission
- DHS Form I-551 (permanent resident card or "green card") with an IV code for category:
  - SI6 or SQ6 (Adjustment Principal)
  - SI7 or SQ7 (Adjustment Spouse of SQ6)
  - SI8 or SQ8 (Adjustment Child of SQ6)