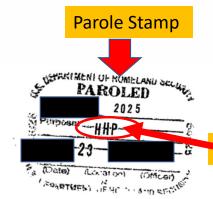

## Cuban Haitian Entrants – Types of Documentation (Electronic I-94)

HHP = Haitian Humanitarian Parole

CHP = Cuban Humanitarian Parole

\*Note: Cubans and Haitians with expired parole are still considered Cuban-Haitian Entrants and are eligible for ORIA-funded programs