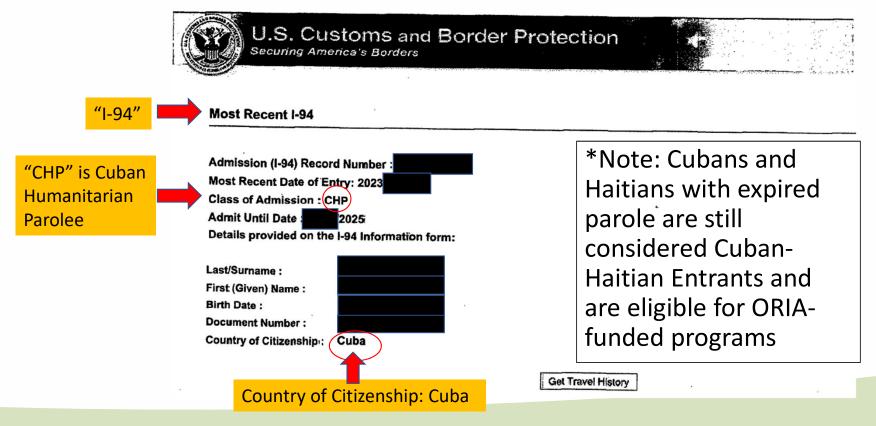

\*Note: Cubans and Haitians with expired parole are still considered Cuban-Haitian Entrants and are eligible for ORIA-funded programs

\*Note: Cubans and Haitians with expired parole are still considered Cuban-Haitian Entrants and are eligible for ORIA-funded programs

CHP = Cuban Humanitarian Parole

\*Note: Cubans and Haitians with expired parole are still considered Cuban-Haitian Entrants and are eligible for ORIA-funded programs