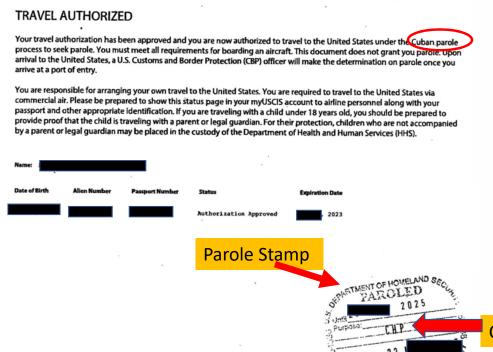

#### TRAVEL AUTHORIZED

Your travel authorization has been approved and you are now authorized to travel to the United States under the Haltian parole process to seek parole. You must meet all requirements for boarding an aircraft. This document does not grant you parole. Upon arrival to the United States, a U.S. Customs and Border Protection (CBP) officer will make the determination on parole once you arrive at a port of entry.

You are responsible for arranging your own travel to the United States. You are required to travel to the United States via commercial air. Please be prepared to show this status page in your myUSCIS account to airline personnel along with your passport and other appropriate identification. If you are traveling with a child under 18 years old, you should be prepared to provide proof that the child is traveling with a parent or legal guardian. For their protection, children who are not accompanied by a parent or legal guardian may be placed in the custody of the Department of Health and Human Services (HHS).

CHP = Cuban Humanitarian Parole

\*Note: Cubans and Haitians with expired parole are still considered Cuban-Haitian Entrants and are eligible for ORIA-funded programs