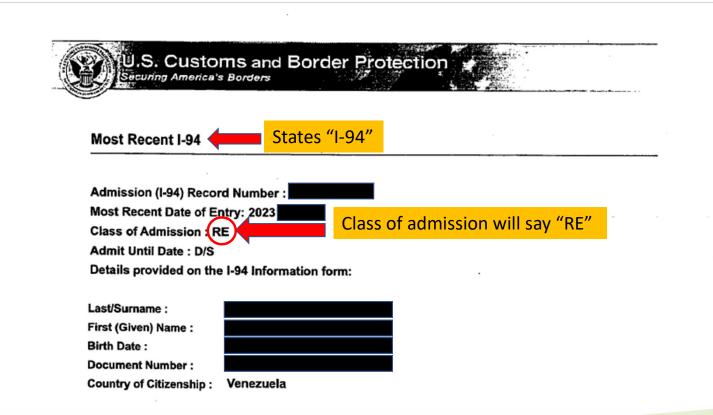

### Refugees – Types of Documentation

- Form I-94
  - Admission code: RE-1, RE-2, RE-3, RE-4, or RE-5; or
  - Notes that the individual has been admitted under Section 207 of the Immigration and Nationality Act
- I-766 Employment Authorization Document (EAD) with code A03
- DHS Form I-571 (also known as Refugee Travel Document)
- I-730 Approval Letter (for derivatives)
- Visa 93 (or V-93) on the I-94 Arrival/Departure Card

### Refugees – Types of Documentation (Electronic I-94)