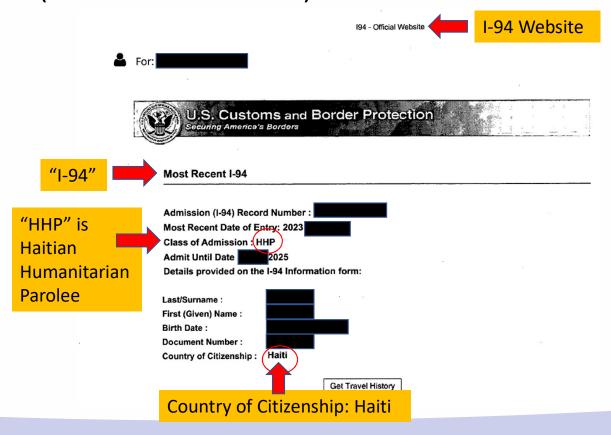

## Cuban Haitian Entrants – Types of Documentation (Electronic I-94)

HHP = Haitian Humanitarian Parole