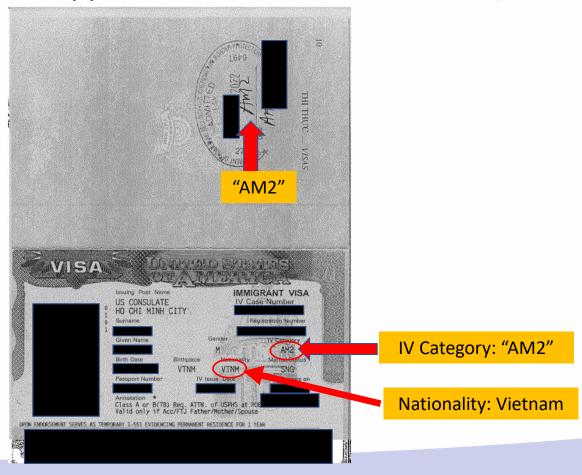

#### Amerasians – Types of Documentation

- I-94 with admission code AM-1, AM-2, or AM-3
- Vietnamese Exit Visa with code AM-1, AM-2, or AM-3
- Vietnamese passport with code AM-1, AM-2, or AM-3
- United States passport with code AM-1, AM-2, or AM-3
- Form I-551 with adjustment code AM-6, AM-7, or AM-8
- Note: AM-2 is admission code for spouse or child of Amerasian
- Note: AM-7 is adjustment code is for spouse or child of Amerasian

#### Amerasians – Types of Documentation (Code AM-2)