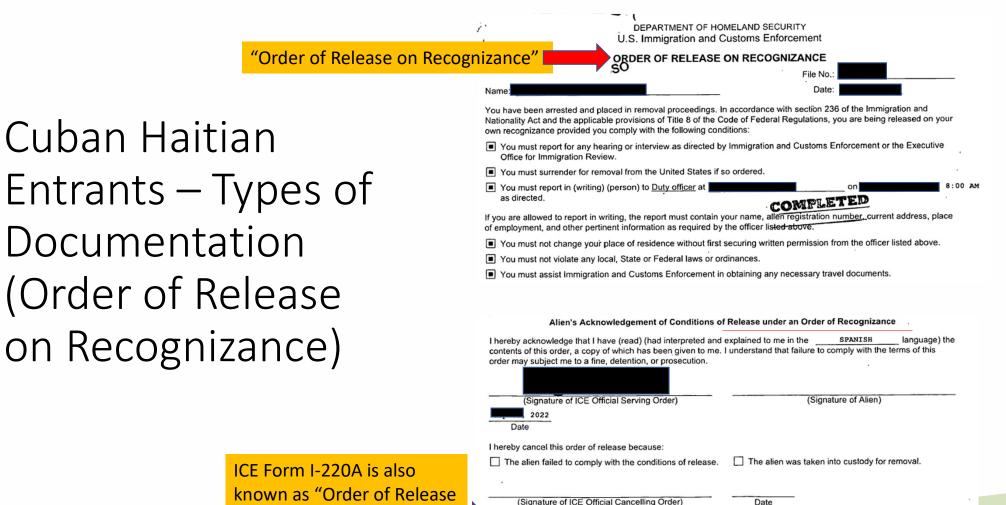

- DHS Form I-221: Order to Show Cause and Notice of Hearing
- DHS Form I-862: Notice to Appear
- DHS Form I-220A: Order of Release on Recognizance
- DHS Form I-122: Notice to Applicant Detained for a Hearing Before an Immigration Judge
- DHS Form I-221S: Order to Show Cause, Notice of Hearing and Warrant for Arrest

Page 1 of 4

ICE Form I-220A (10/20)

on Recognizance"

Subject of exclusion or deportation proceedings WITHOUT final, nonappealable, and legally enforceable order of removal, deportation, or exclusion

- Copy of DHS Form I-589 date stamped by Executive Office for Immigration Review (EOIR); Application for Asylum and Withholding of Removal; Individual is subject of removal, deportation, or exclusion proceedings
- Copy of DHS Form I-485 date stamped by EOIR; Application to Register Permanent Residence or to Adjust Status; Individual is subject of removal, deportation, or exclusion proceedings