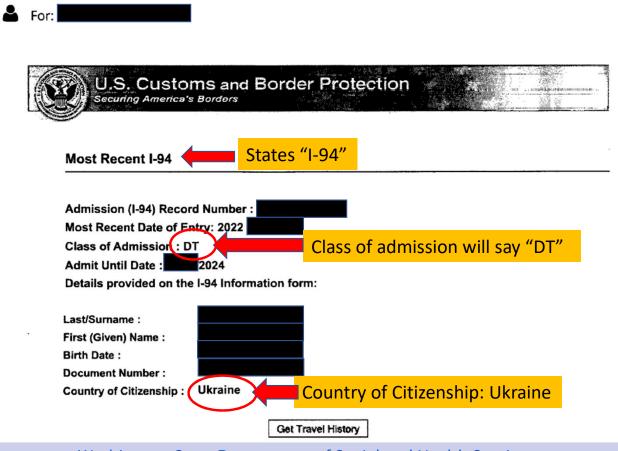

# Ukrainian Humanitarian Parolees (Citizens and Nationals of Ukraine) – Types of Documentation

- Form I-94 noting humanitarian parole (per INA section 212(d)(5)(A))
- Foreign passport with DHS/CBP admission stamp noting "DT"
- Foreign Passport with DHS/CBP admission stamp noting "Uniting for Ukraine" or "U4U"
- Foreign Passport with DHS/CBP admission stamp noting Ukrainian Humanitarian Parolee or "UHP"
- Form I-765 Employment Authorization Document (EAD) Receipt Notice with Code C11
- Form I-766 EAD with Code C11

### Ukrainian Humanitarian Parolees – I-94 with "DT" Showing Parole Extension