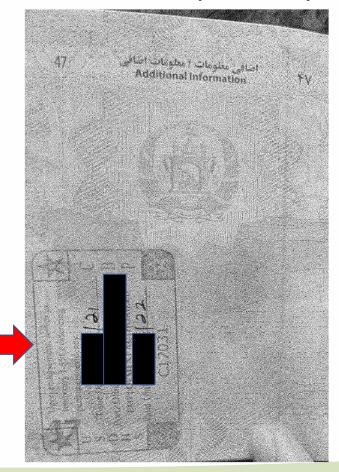

I-94 noting SI or SQ Parole



Afghan Humanitarian Parolee – Types of Documentation (EAD Receipt Notice with Code C11)



## Afghan Humanitarian Parolee – Types of Documentation (EAD with Code C11)



#### Afghan SI CPR – Types of Documentation

- Foreign passport with Machine Readable Immigrant Visa (MRIV) with code CQ1, CQ2, or CQ3
- Foreign passport with DHS/CBP admission stamp with Immigrant Visa (IV) category CQ1, CQ2, or CQ3
- DHS Form I-551 with IV code category CQ1, CQ2, or CQ3
- DHS/CBP Temporary Form I-551 Alien Documentation Identification and Telecommunication (ADIT) Stamp
- DHS/USCIS Temporary Form I-551 ADIT Stamp
- Form I-765 Employment Authorization Document (EAD) receipt notice with code C11
- Form I-766 EAD with code C11

#### Afghan SI CPR – Temporary I-551 in Passport



Temporary I-551 Stamp - Sample 1



Temporary I-551 Stamp - Sample 2



"Upon endorsement, serves as temporary I-551 evidencing permanent residency"

# Transforming Lives

### Afghan & Ukrainian Humanitarian Parolees



#### Office of Refugee and Immigrant Assistance: Policy Changes to Eligibility for Benefits and Services

#### **Ukrainian and Afghan Humanitarian Parolees**

Due to current federal law, Ukrainian and Afghan humanitarian parolees who are paroled into the United States on or after Oct. 1, 2023, are not eligible for federal public benefits and refugee resettlement services, unless they are arriving to join certain immediate family members who have been previously paroled into the United States.

| Afghan Humanitarian Parolees      |