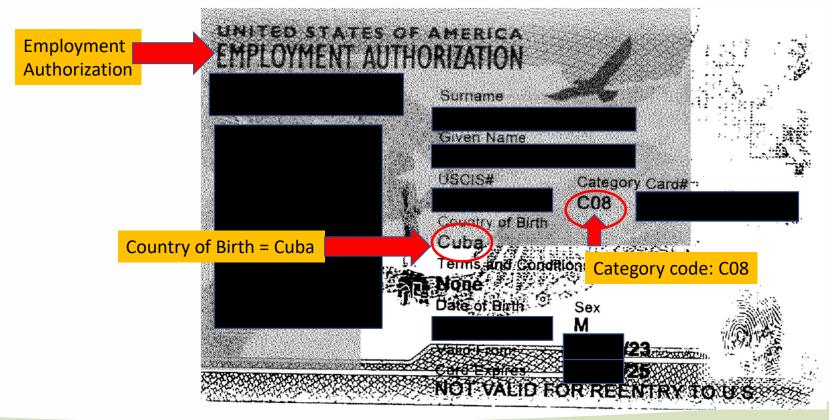

CHE with a pending asylum application WITHOUT final, non-appealable, and legally enforceable order of removal, deportation or exclusion

- USCIS Receipt for filing Form I-589: Application for Asylum and Withholding of Removal
- I-766 Employment Authorization Document with code C08