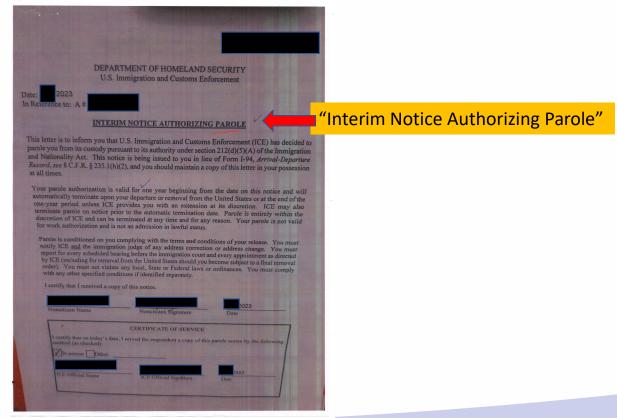

#### Afghan Humanitarian Parolee – Types of Documentation

- Form I-94 with code of admission of "OAR, "OAW," "PAR," "DT," "PAROLED" or Humanitarian Parole (per INA section 212(d)(5)(A))
  - *Note:* If an Afghan client produces an I-94 with an admission code not noted above, please contact ORIA to determine eligibility.
- Foreign passport with DHS/CBP admission stamp of one of the admission codes above
- Interim Notice Authorizing Parole (INAP), noting parole under INA 212(d)(5)(A)
- Foreign I-765 Employment Authorization Document (EAD) receipt notice with code C11
- I-766 EAD with code C11

### Afghan Humanitarian Parolee – Types of Documentation (Interim Notice Authorizing Parole)